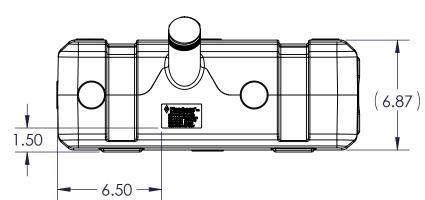

| 1                                                                                                                                                                                                                    | 1 070621A-FL                                                                                                             |          | 070621A-FL                                                             |      | 5 GALLON TANK, CENTER NECK,<br>BLACK |      |          | 1          |
|----------------------------------------------------------------------------------------------------------------------------------------------------------------------------------------------------------------------|--------------------------------------------------------------------------------------------------------------------------|----------|------------------------------------------------------------------------|------|--------------------------------------|------|----------|------------|
| ITEM                                                                                                                                                                                                                 | ITEM FPN                                                                                                                 |          | DWG #                                                                  |      | DESCRIPTION                          |      |          | QTY        |
| PROPRIETARY AND CONFIDENTIAL THE INFORMATION CONTAINED IN THIS DRAWING IS THE SOLE PROPERTY OF FLAMBEAU, INC. ANY REPRODUCTION IN PART OR AS A WHOLE WITHOUT THE WRITTEN PERMISSION OF FLAMBEAU, INC. IS PROHIBITED. |                                                                                                                          | SHT<br>1 | FLAMBEAU, INC.  SCALE: 1:6   BFI NO: NA   DRAWN BY: ANA DATE: 10-28-14 |      |                                      |      |          |            |
|                                                                                                                                                                                                                      |                                                                                                                          | l        | MOLD NO:                                                               | 5337 | MAT'L: NA                            | FPN: | 071408AE | . 10-20-14 |
| THE FOLLOW<br>UNLESS OTH<br>ANGULAR:                                                                                                                                                                                 | DIMENSIONS ARE IN INCHES.  THE FOLLOWING TOLERANCES APPLY UNLESS OTHERWISE SPECIFIED ANGULAR: ±3°  TWO PLACE x.xx ±.125" |          | 5 GALLON LP EPA/CARB FUEL TANK ASSEMBLY                                |      |                                      |      |          | BLY        |
| THREE PLAC<br>DIMENSIONS                                                                                                                                                                                             |                                                                                                                          | ]        | CUSTOMER: US PLASTICS                                                  |      | DWG NO: 071408                       |      |          |            |