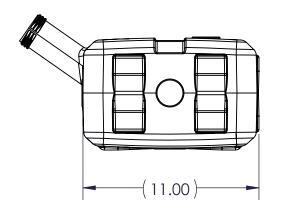

| 1                                                                                                                                                                                                                    | 1 070621A-FL                                                                                                             |          | 070621A-FL                                                             |      | 5 GALLON TANK, CENTER NECK,<br>BLACK |      |          | 1          |
|----------------------------------------------------------------------------------------------------------------------------------------------------------------------------------------------------------------------|--------------------------------------------------------------------------------------------------------------------------|----------|------------------------------------------------------------------------|------|--------------------------------------|------|----------|------------|
| ITEM                                                                                                                                                                                                                 | ITEM FPN                                                                                                                 |          | DWG #                                                                  |      | DESCRIPTION                          |      |          | QTY        |
| PROPRIETARY AND CONFIDENTIAL THE INFORMATION CONTAINED IN THIS DRAWING IS THE SOLE PROPERTY OF FLAMBEAU, INC. ANY REPRODUCTION IN PART OR AS A WHOLE WITHOUT THE WRITTEN PERMISSION OF FLAMBEAU, INC. IS PROHIBITED. |                                                                                                                          | SHT<br>1 | FLAMBEAU, INC.  SCALE: 1:6   BFI NO: NA   DRAWN BY: ANA DATE: 10-28-14 |      |                                      |      |          |            |
|                                                                                                                                                                                                                      |                                                                                                                          | l        | MOLD NO:                                                               | 5337 | MAT'L: NA                            | FPN: | 071408AE | . 10-20-14 |
| THE FOLLOW<br>UNLESS OTH<br>ANGULAR:                                                                                                                                                                                 | DIMENSIONS ARE IN INCHES.  THE FOLLOWING TOLERANCES APPLY UNLESS OTHERWISE SPECIFIED ANGULAR: ±3°  TWO PLACE x.xx ±.125" |          | 5 GALLON LP EPA/CARB FUEL TANK ASSEMBLY                                |      |                                      |      |          | BLY        |
| THREE PLAC<br>DIMENSIONS                                                                                                                                                                                             |                                                                                                                          | ]        | CUSTOMER: US PLASTICS                                                  |      | DWG NO: 071408                       |      |          |            |