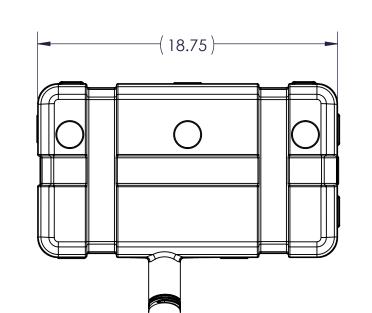

| 1                                                                                                                                                                                                                    | 1 070621A-FL                                                                                                             |          | 070621A-FL                                                             |      | 5 GALLON TANK, CENTER NECK,<br>BLACK |      |          | 1          |
|----------------------------------------------------------------------------------------------------------------------------------------------------------------------------------------------------------------------|--------------------------------------------------------------------------------------------------------------------------|----------|------------------------------------------------------------------------|------|--------------------------------------|------|----------|------------|
| ITEM                                                                                                                                                                                                                 | ITEM FPN                                                                                                                 |          | DWG #                                                                  |      | DESCRIPTION                          |      |          | QTY        |
| PROPRIETARY AND CONFIDENTIAL THE INFORMATION CONTAINED IN THIS DRAWING IS THE SOLE PROPERTY OF FLAMBEAU, INC. ANY REPRODUCTION IN PART OR AS A WHOLE WITHOUT THE WRITTEN PERMISSION OF FLAMBEAU, INC. IS PROHIBITED. |                                                                                                                          | SHT<br>1 | FLAMBEAU, INC.  SCALE: 1:6   BFI NO: NA   DRAWN BY: ANA DATE: 10-28-14 |      |                                      |      |          |            |
|                                                                                                                                                                                                                      |                                                                                                                          | l        | MOLD NO:                                                               | 5337 | MAT'L: NA                            | FPN: | 071408AE | . 10-20-14 |
| THE FOLLOW<br>UNLESS OTH<br>ANGULAR:                                                                                                                                                                                 | DIMENSIONS ARE IN INCHES.  THE FOLLOWING TOLERANCES APPLY UNLESS OTHERWISE SPECIFIED ANGULAR: ±3°  TWO PLACE x.xx ±.125" |          | 5 GALLON LP EPA/CARB FUEL TANK ASSEMBLY                                |      |                                      |      |          | BLY        |
| THREE PLAC<br>DIMENSIONS                                                                                                                                                                                             |                                                                                                                          | ]        | CUSTOMER: US PLASTICS                                                  |      | DWG NO: 071408                       |      |          |            |