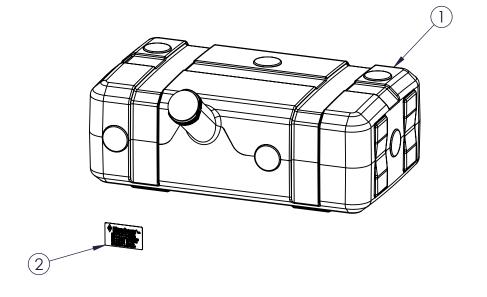

|         | REVISIONS |                         |          |     |     |  |  |  |  |  |  |  |
|---------|-----------|-------------------------|----------|-----|-----|--|--|--|--|--|--|--|
| REV ECR |           | DESCRIPTION             | DATE     | BY  | APR |  |  |  |  |  |  |  |
| Α       | NPN       | RELEASED FOR PRODUCTION | 10-28-14 | ANA | SAB |  |  |  |  |  |  |  |







477026

477026x

| CUSTOMER SIGN-OFF |  |  |  |  |  |  |  |  |
|-------------------|--|--|--|--|--|--|--|--|
| COMPANY:          |  |  |  |  |  |  |  |  |
| SIGNATURE:        |  |  |  |  |  |  |  |  |
| PRINTED NAME:     |  |  |  |  |  |  |  |  |
| DATE.             |  |  |  |  |  |  |  |  |

| 1                                                                                                                                                                                                                    | 1 070621A-FL                                                                                                             |          | 070621A-FL                                                             |      | 5 GALLON TANK, CENTER NECK,<br>BLACK |      |          | 1          |